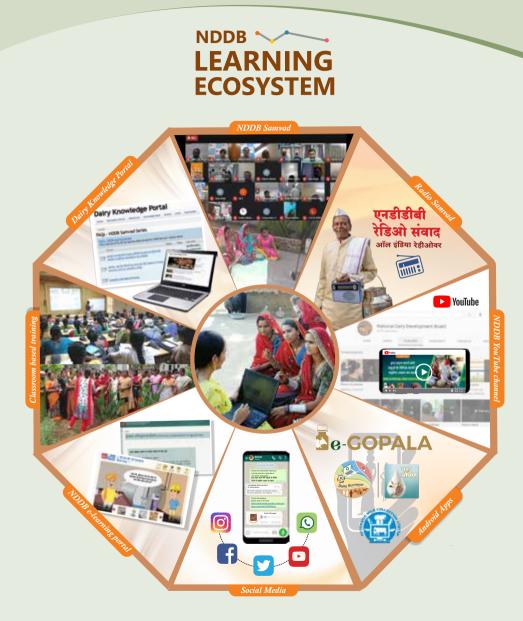

Cooperative Training Group National Dairy Development Board, Anand-388001, Gujarat

Training Calendar: 2022-23

Training Calendar 2022-23





| Sr. | Name of the Programmes                              | Duration | Who can Attend?                              | Month/Date |          |        |        |        |        |        |        |        |        |        |        |
|-----|-----------------------------------------------------|----------|----------------------------------------------|------------|----------|--------|--------|--------|--------|--------|--------|--------|--------|--------|--------|
| No. |                                                     |          |                                              | Apr'22     | May'22   | Jun'22 | Jul'22 | Aug'22 | Sep'22 | Oct'22